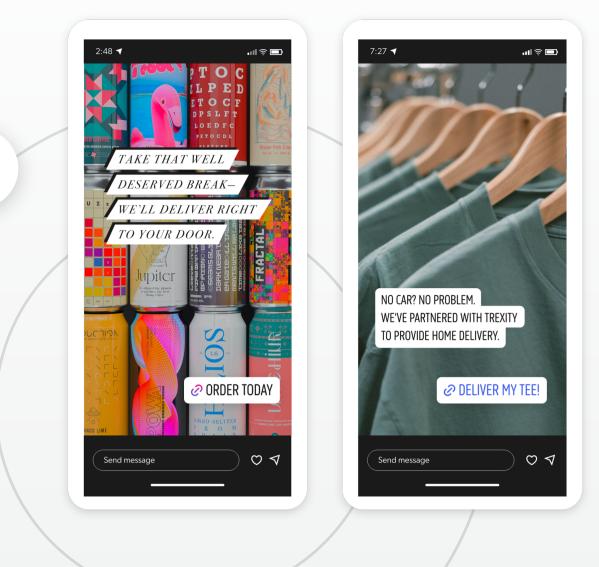

### No time, can't make it

For those customers who can't make it in for whatever reason, remind them that you can save them time by delivering their favourite products right to their door.

#### Messaging

- Gain a moment back—we now offer local home delivery with Trexity.
- Take that well deserved break—we'll deliver right to your door.
- Do more with your day we now offer local home delivery.
- Can't make it in today? No problem, our store is at your doorstep with local home delivery via Trexity.

#### Low mobility

It's not always easy to make it to a store. Let those who can't come to you, know that you will come to them. Similar storefront experience, delivered directly to their door.

#### Messaging

- We'll come to you—we now offer same-day local home delivery.
- Sick & Tired? We're here to help, we'll deliver our goods right to your door.
- No car? No problem. We've partnered with Trexity to provide home delivery.